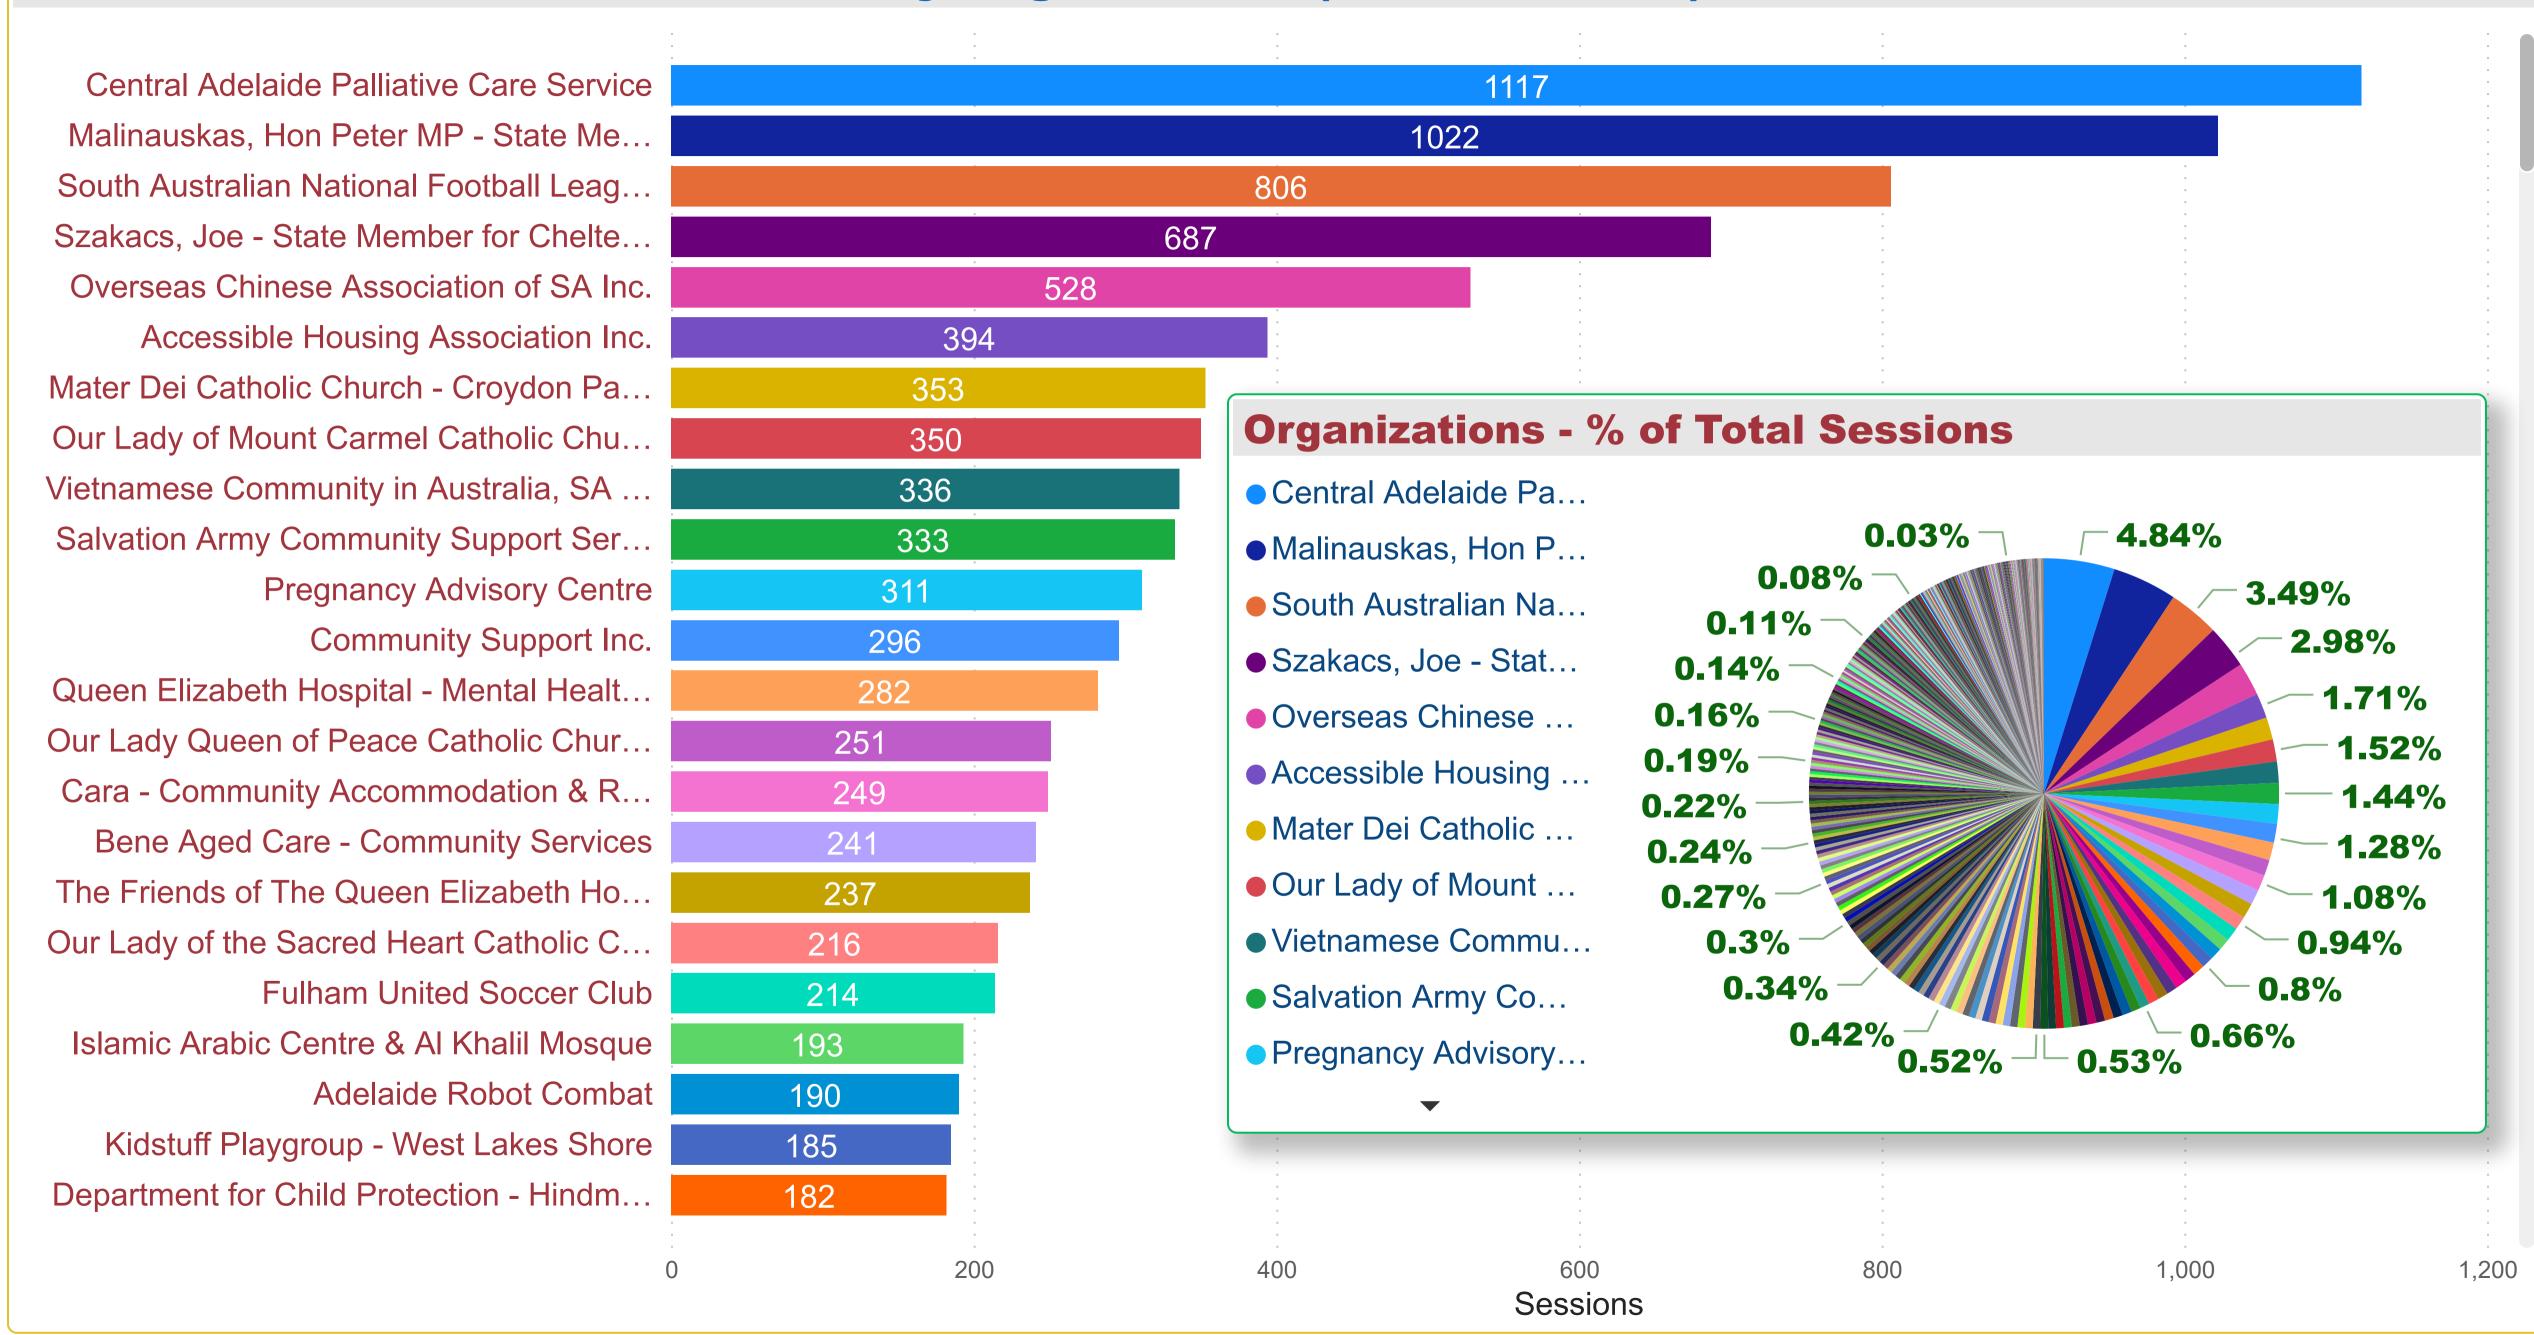

## **Charles Sturt Council - Sessions by Organization (FY 2020-2021)**

| Organisation                                 | Sessions |
|----------------------------------------------|----------|
| ZONE Bowling Woodville                       | 56       |
| Yoga 2U4U                                    | 4        |
| YMCA Woodville Primary School OSHC           | 7        |
| www.resthaven.asn.au                         | 10       |
| World Taekwondo Littlehampton                | 8        |
| Work Injured Resource Connection Inc.        | 1        |
| Woodville West Torrens Football Club Inc.    | 28       |
| Woodville South Sports & Community Club Inc. | 83       |
| Woodville Rugby Union Football Club Inc.     | 47       |
| Woodville Rechabite Cricket Club             | 14       |
| Woodville Primary School OSHC                | 4        |
| Woodville Primary School                     | 29       |
| Woodville Post Office                        | 26       |
| Woodville Park Childcare Centre              | 18       |
| Woodville Panthers                           | 1        |
| Woodville Over 50s Bowl Club                 | 10       |
| Woodville Orion Tennis Club                  | 12       |
| Woodville North Sports Club Inc.             | 30       |
| Woodville Little Athletics Centre            | 3        |
| Woodville Lacrosse Club Inc.                 | 10       |
| Woodville Hockey Club Inc.                   | 4        |
| Maadvilla Lliah Cahaal                       | 4        |
| Total                                        | 23089    |